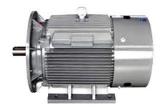

#### **Electric Motor**

Model

**IP Class IP54** S1, Continuous **Operation Mode Operation Mode Rated Output** 75kW (100HP) **Service Vector** AC415V / 50Hz / 3Ph Electricity Pole / RPM 2Pole / 2950rpm

**Start Method** Y-Delta Lubrication **CHERROM Cooling Method** Fan Cooled (Built-in)